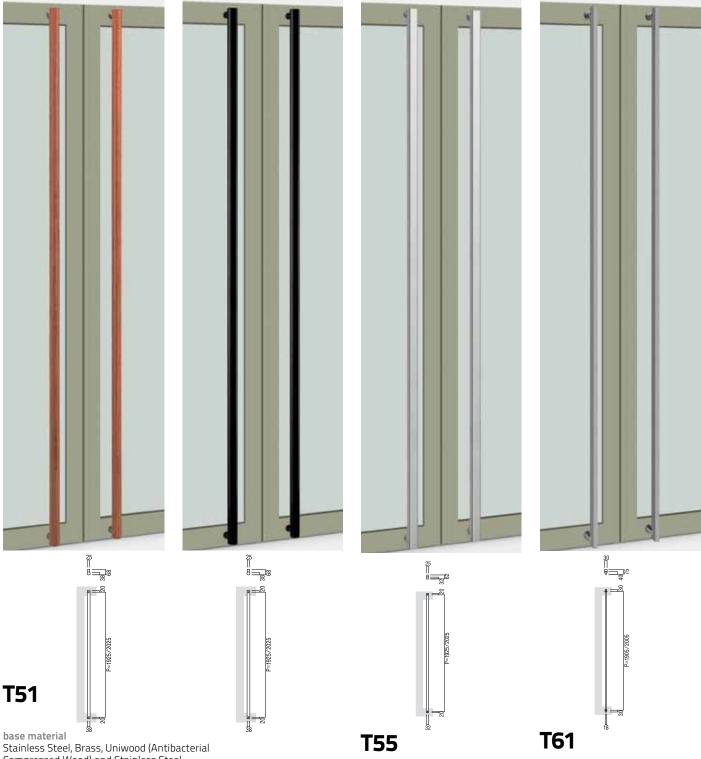

## LARGE ENTRY PULLS by Elmes of Japan

Stainless Steel, Brass, Uniwood (Antibacterial Compressed Wood) and Stainless Steel

available finish Hairline Stainless Steel (H) Polished Brass (PB) Uni-Wood Brown and Hairline Stainless Legs (B) Uni-Wood Black and Stainless Black Oxidized Legs (BL)

available sizes (mm) Length 1700 to 2400mm, Centres 1660 to 2360mm for (HS Model only) Length 1700 to 2100mm, Centres 1660 to 2060mm for (All other Models)

fixing hole sizes Door 10mm, Glass 16mm

specification code T51 - Length - finish base material Stainless

available finish Polished Stainless Steel (P)

available sizes (mm) Length 1700 to 2400mm Centres 1660 to 2360mm

fixing hole sizes Door 10mm, Glass 16mm

specification code T55 - Length - P

base material Stainless and Brass

available finish Hairline Stainless Steel with Bright Chrome Legs (PC)

available sizes (mm) Length 1700 to 2400mm Centres 1660 to 2340mm

fixing hole sizes Door 10mm, Glass 16mm

specification code T61 - Length - PC