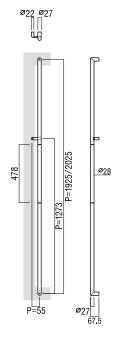

## T2752

base material Stainless Steel, Uniwood (Antibacterial Compressed Wood) with Stainless Steel

available finish
Hairline & Polished Stainless Steel (HPS)
Uni-Wood White & Hairline & PolishStainless Steel (W)
Uni-Wood Scotch & Hairline & Polished Stainless Steel (S)
Uni-Wood Black & Hairline & Polished Stainless Steel (B)

Australian handing Australian Left Hand (L) Australian Right Hand (R)

available finish Length 1760 to 2370mm Centres 1660 to 2360mm

fixing hole sizes Door 10mm, Glass 16mm

specification code T2752 - length - finish - L T2752 - length - finish - R