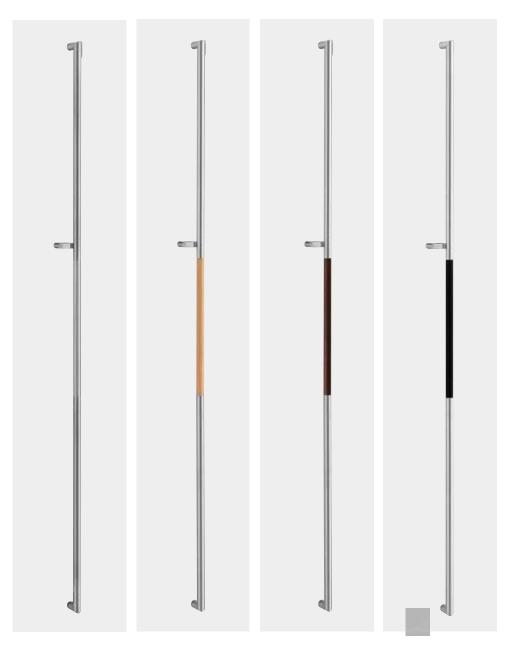

## T2752

base material Stainless Steel, Uniwood (Antibacterial Compressed Wood) with Stainless Steel

available finish
Hairline & Polished Stainless Steel (HPS)
Uni-Wood White & Hairline & PolishStainless Steel (W)
Uni-Wood Scotch & Hairline & Polished Stainless Steel (S)
Uni-Wood Black & Hairline & Polished Stainless Steel (B)

Australian handing Australian Left Hand (L) Australian Right Hand (R)

available finish Length 1760 to 2370mm Centres 1660 to 2360mm

fixing hole sizes Door 10mm, Glass 16mm

specification code T2752 - length - finish - L T2752 - length - finish - R