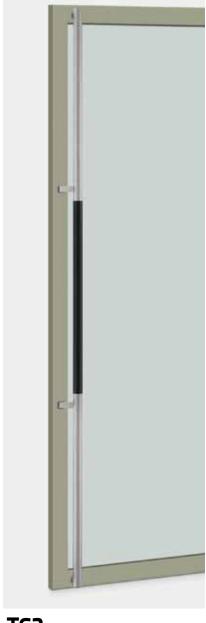

## T2752

base material Stainless Steel, Uniwood (Antibacterial Compressed Wood) with Stainless Steel

available finish
Hairline & Polished Stainless Steel (HPS)
Uni-Wood White & Hairline & PolishStainless Steel (W)
Uni-Wood Scotch & Hairline & Polished Stainless Steel (S)
Uni-Wood Black & Hairline & Polished Stainless Steel (B)

Australian handing Australian Left Hand (L) Australian Right Hand (R)

available finish Length 1760 to 2370mm Centres 1660 to 2360mm

fixing hole sizes Door 10mm, Glass 16mm

specification code T2752 - length - finish - L T2752 - length - finish - R