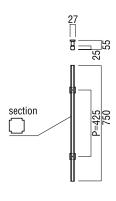

## **G690**

base material Aluminium

available finish Anodized Black & Polished (B)

available sizes (mm) Length 750, Centres 425

**fixing hole sizes** Door 8mm, Glass 12mm

specification code G690 - 750 - B