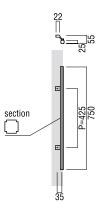

## **T690**

base material Aluminium

available finish Anodized Black & Polished (B)

available sizes (mm) Length 750, Centres 425

**fixing hole sizes**Door 8mm, Glass 12mm

specification code T690 - 750 - B