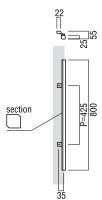

## T665

base material Aluminium

available finish Anodized Silver (S) Anodized Umber (U)

available sizes (mm) Length 800, Centres 425

fixing hole sizes Door 8mm, Glass 12mm

specification code T665 - 800 - finish