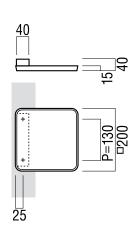

#### T6400

base material Japanese Cast Iron (Nambu-Tetsu)

available finish Baked Finish Charcoal (C)

available sizes (mm) See dimension image above

fixing hole sizes Door 10mm, Glass 16mm

specification code T6400 - 200 - C