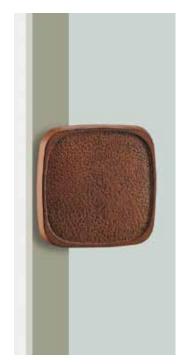

## T7067

base material Japanese Cast Iron (Nambu-Tetsu)

available finish Baked Finish Brown (B)

available sizes (mm) See dimension image above

fixing hole sizes Door 10mm, Glass 16mm

specification code T7067 - 240 - B