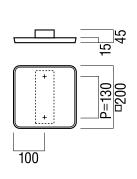

### **G6400**

base material Japanese Cast Iron (Nambu-Tetsu)

available finish Baked Finish Charcoal (C)

available sizes (mm) See dimension image above

fixing hole sizes Door 10mm, Glass 16mm

specification code G6400 - 200 - C