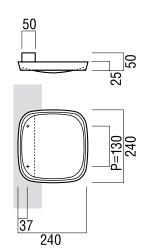

## T7067

base material Japanese Cast Iron (Nambu-Tetsu)

available finish Baked Finish Brown (B)

available sizes (mm) See dimension image above

fixing hole sizes Door 10mm, Glass 16mm

specification code T7067 - 240 - B