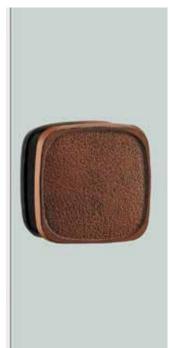

### **G7067**

base material Japanese Cast Iron (Nambu-Tetsu)

available finish Baked Finish Brown (B)

available sizes (mm) See dimension image above

fixing hole sizes Door 10mm, Glass 16mm

specification code G7067 - 240 - B