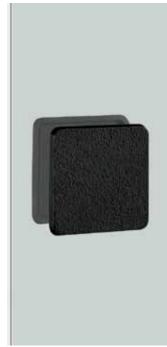

### **G6400**

base material Japanese Cast Iron (Nambu-Tetsu)

available finish Baked Finish Charcoal (C)

available sizes (mm) See dimension image above

fixing hole sizes Door 10mm, Glass 16mm

specification code G6400 - 200 - C