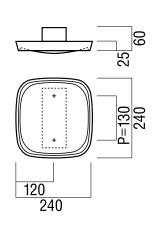

### **G7067**

base material Japanese Cast Iron (Nambu-Tetsu)

available finish Baked Finish Brown (B)

available sizes (mm) See dimension image above

fixing hole sizes Door 10mm, Glass 16mm

specification code G7067 - 240 - B