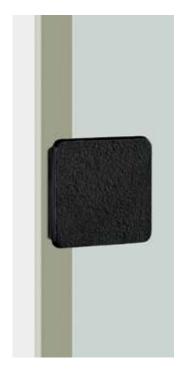

#### T6400

base material Japanese Cast Iron (Nambu-Tetsu)

available finish Baked Finish Charcoal (C)

available sizes (mm) See dimension image above

fixing hole sizes Door 10mm, Glass 16mm

specification code T6400 - 200 - C