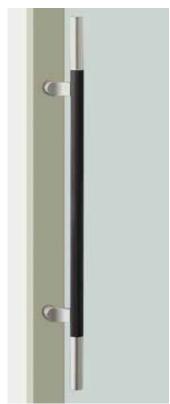

## T7110

base material Aluminium

available finish
Uni-Frost Anodized Silver + Black (SB)
Uni-Frost Anodized Black + Silver (BS)
Uni-Frost Anodized Black + Blast Anodized Gold (BG)

available sizes (mm) Length 700, Centres 425

**fixing hole sizes**Door 10mm, Glass 16mm

**specification code** T7110 - 700 - finish