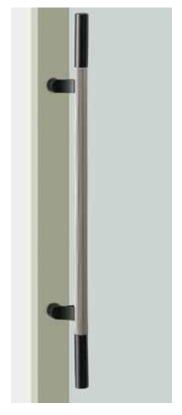

## T7110

base material Aluminium

available finish
Uni-Frost Anodized Silver + Black (SB)
Uni-Frost Anodized Black + Silver (BS)
Uni-Frost Anodized Black + Blast Anodized Gold (BG)

available sizes (mm) Length 700, Centres 425

**fixing hole sizes**Door 10mm, Glass 16mm

**specification code** T7110 - 700 - finish