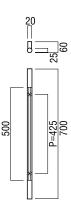

## **G7110**

base material Aluminium

available finish
Uni-Frost Anodized Silver + Black (SB)
Uni-Frost Anodized Black + Silver (BS)
Uni-Frost Anodized Black + Blast Anodized Gold (BG)

available sizes (mm) Length 700, Centres 425

**fixing hole sizes**Door 8mm, Glass 12mm

specification code G7110 - 700 - finish