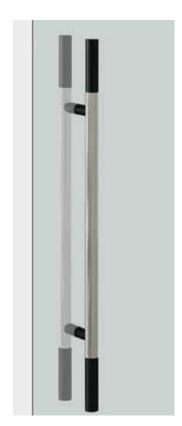

## **G7110**

base material Aluminium

available finish
Uni-Frost Anodized Silver + Black (SB)
Uni-Frost Anodized Black + Silver (BS)
Uni-Frost Anodized Black + Blast Anodized Gold (BG)

available sizes (mm) Length 700, Centres 425

**fixing hole sizes**Door 8mm, Glass 12mm

specification code G7110 - 700 - finish