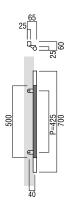

## T7110

base material Aluminium

available finish
Uni-Frost Anodized Silver + Black (SB)
Uni-Frost Anodized Black + Silver (BS)
Uni-Frost Anodized Black + Blast Anodized Gold (BG)

available sizes (mm) Length 700, Centres 425

**fixing hole sizes**Door 10mm, Glass 16mm

**specification code** T7110 - 700 - finish