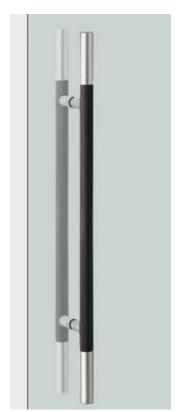

## **G7110**

base material Aluminium

available finish
Uni-Frost Anodized Silver + Black (SB)
Uni-Frost Anodized Black + Silver (BS)
Uni-Frost Anodized Black + Blast Anodized Gold (BG)

available sizes (mm) Length 700, Centres 425

**fixing hole sizes**Door 8mm, Glass 12mm

specification code G7110 - 700 - finish