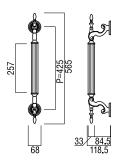

### **T924**

base material Brass

available finish Polished Brass (PB)

available sizes (mm) Length 500, Centres 360

fixing hole sizes Door 8mm, Glass 12mm

specification code T924 - 500 - PB