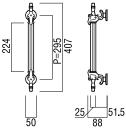

## T2043

base material Brass

available finish White Bronze Plated (B) Oxidized Classic Gold (G)

available sizes (mm) Length 407, Centres 295

fixing hole sizes Door 8mm, Glass 12mm

specification code T2043 - 407 - finish