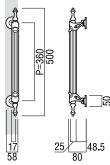

## T2043

base material Brass

available finish White Bronze Plated (B) Oxidized Classic Gold (G)

available sizes (mm) Length 407, Centres 295

fixing hole sizes Door 8mm, Glass 12mm

specification code T2043 - 407 - finish