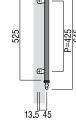

# **T812**

base material Brass

available finish Oxidized Golden Bronze (B)

available sizes (mm) Length 565, Centres 425

fixing hole sizes Door 10mm, Glass 16mm

specification code T812 - 565 - B