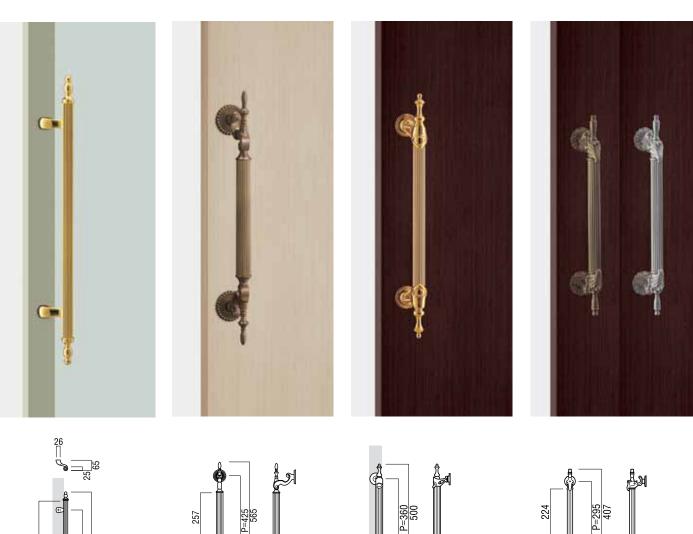

#### **T9972**

base material Brass

available finish Polished Brass (PB)

available sizes (mm) Length 645, Centres 425

fixing hole sizes Door 10mm, Glass 16mm

specification code T9972 - 645 - PB