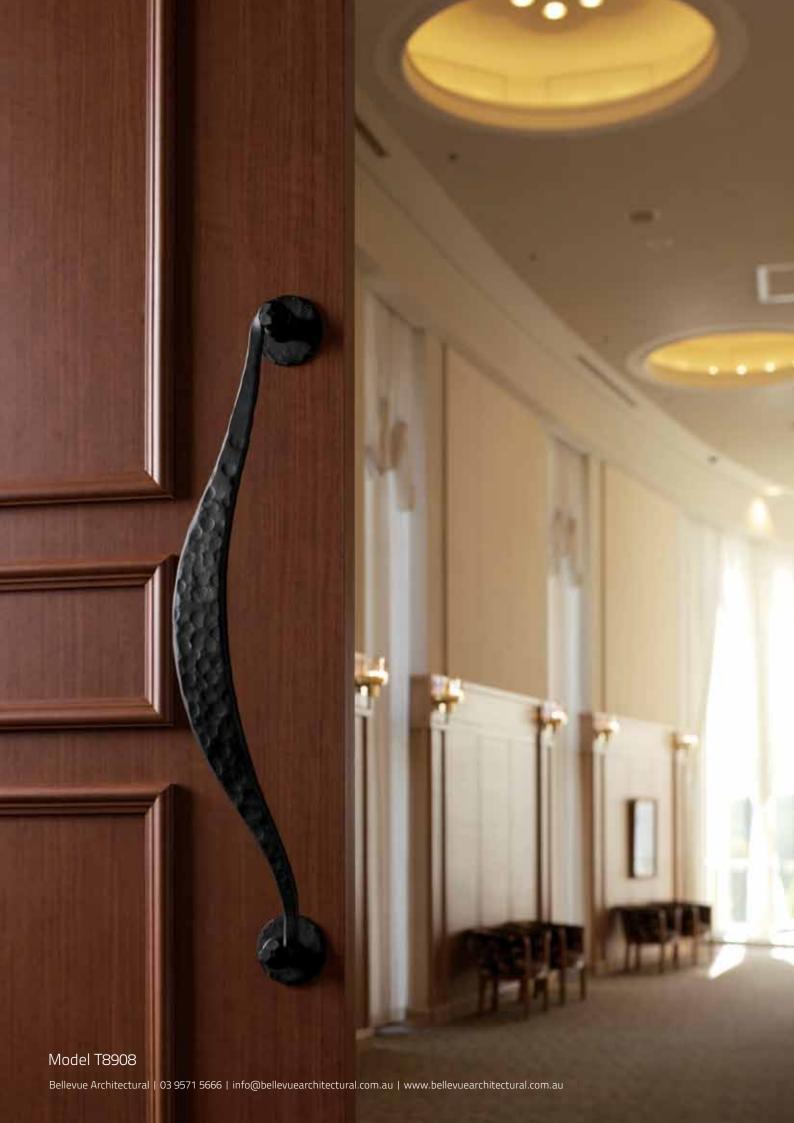

## **T8908**

base material Wrought Iron

available finish Baked Finish Black (B)

available sizes (mm) Length 600, Centres 500

fixing hole sizes Door Only Internal Side 8mm External Side 12mm

specification code T8908 - 600 - B

Note: Not Suitable for Glass Doors