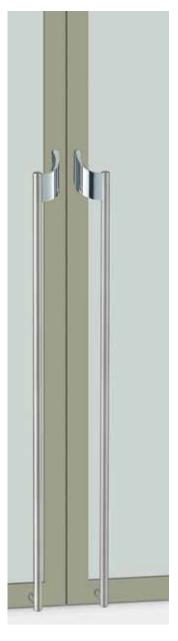

## **T9080**

base material Stainless Steel and Brass

available finish Hairline Stainless & Bright Chrome (SC) Polished Stainless & Polished Brass (SPB)

Australian handing Australian Left Hand (L) Australian Right Hand (R)

available sizes (mm) Length 1300, Centres 1200

fixing hole sizes Door 10mm, Glass 16mm

**specification code** T9080 - 1300 - finish - L T9080 - 1300 - finish - R