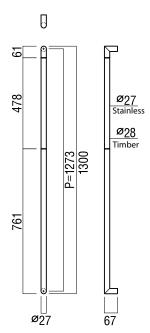

available sizes (mm) Length 1300, Centres 1273

fixing hole sizes Door 10mm, Glass 16mm

specification code G2751 - 1300 - finish