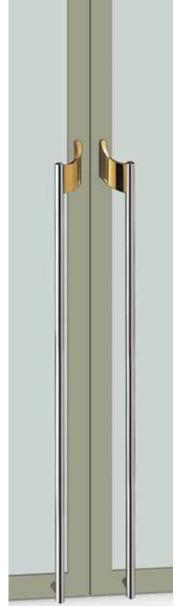

## **T9080**

base material Stainless Steel and Brass

available finish Hairline Stainless & Bright Chrome (SC) Polished Stainless & Polished Brass (SPB)

Australian handing Australian Left Hand (L) Australian Right Hand (R)

available sizes (mm) Length 1300, Centres 1200

fixing hole sizes Door 10mm, Glass 16mm

**specification code** T9080 - 1300 - finish - L T9080 - 1300 - finish - R