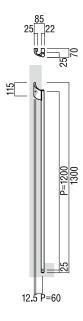

available sizes (mm) Length 1300, Centres 1273

fixing hole sizes Door 10mm, Glass 16mm

specification code G2751 - 1300 - finish