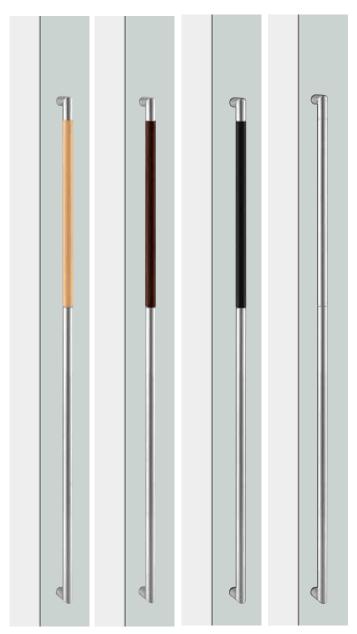

## G2751

base material Stainless Steel, Uniwood (Antibacterial Compressed Wood) with Stainless Steel

available finish
Hairline Stainless Steel (H)
Uni-Wood White & Hairline
Stainless (W)
Uni-Wood Scotch & Hairline
Stainless (S)
Uni-Wood Black & Hairline
Stainless (B)

available sizes (mm) Length 1300, Centres 1273

fixing hole sizes Door 10mm, Glass 16mm

specification code G2751 - 1300 - finish