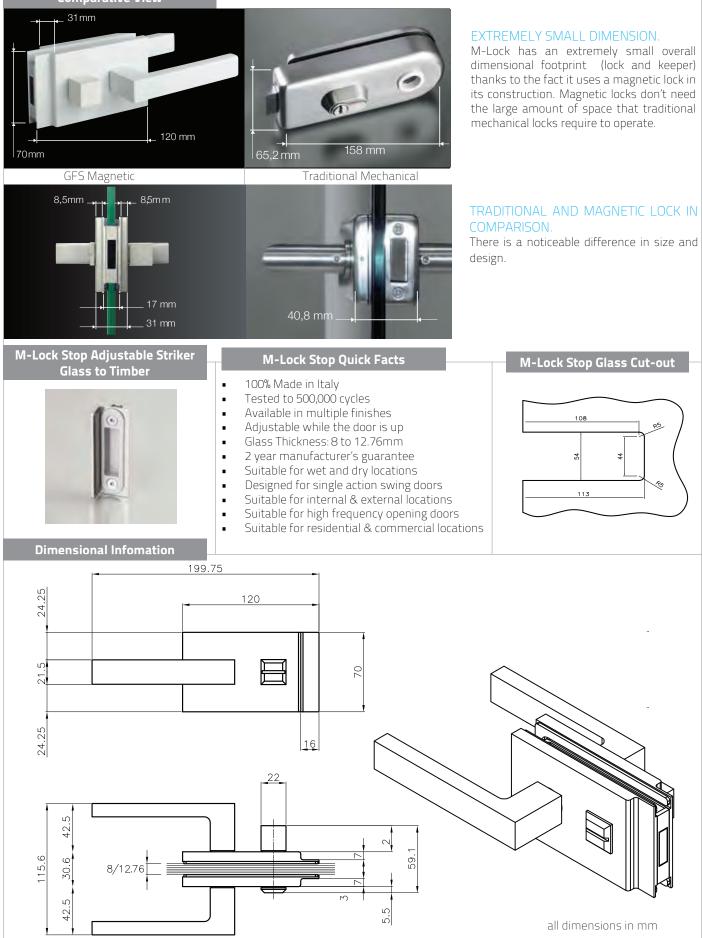

### Architecturally Stylish Glass Door Passage, Privacy and Lock Sets

The M-Lock stop glass lock/latch from GFS of Italy is revolutionary in design and only 31mm thick. Incorporating a magnetic lock/ latch at its core, the M-Lock is sleek, stylish and quiet vs. traditional glass locks.

#### The M-Lock Stop.

Specifically for **Single Action Doors** that swing in one direction only. Its adjustable striker captures the magnetic latch quickly, quietly & securely, latching the door each time. The BGS M-Lock Stop has been tested to 500,000 cycles. The M-Lock stop is ideal for all Glass Doors from 8 to 12.76mm thick. Supplied with a 2 year manufacturer's guarantee.

Quick and easy installation due to standard glass cutting specifications. CNC'ed to exacting standards in Italy by GFS, the M-Lock Stop is available in multiple finishes and is available as a complete kit (with lever set) or body only.

To operate, simply pull the lever down and open the door, to close, push the door the to the closed position and the magnetic striker takes over. It is self-engaging. Based on your operational requirements there are 3 versions of the BGS M-Lock Stop:

**1. Passage** – This unit comes with the body and striker, with or without a lever set. Ideal for standard glass passage doors.

2. Privacy – This unit comes with the body, a privacy snib & emergency release and striker, with or without a lever set. Ideal for bathroom type glass doors.

3. Key Lock Set - This unit comes with the body, double European keyed cylinder and striker, with or without a lever set. Ideal for any glass door that needs to be securely locked.

Stylish, Achitecturally Designed Magentic Lock / Latch for Single Action Swinging Glass Doors.