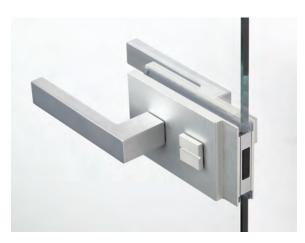

### Architecturally Stylish Glass Door Passage, Privacy and Lock Sets

The M-Lock stop glass lock/latch from GFS of Italy is revolutionary in design and only 31mm thick. Incorporating a magnetic lock/ latch at its core, the M-Lock is sleek, stylish and quiet vs. traditional glass locks.

#### The M-Lock Stop.

Specifically for **Single Action Doors** that swing in one direction only. Its adjustable striker captures the magnetic latch quickly, quietly & securely, latching the door each time. The BGS M-Lock Stop has been tested to 500,000 cycles. The M-Lock stop is ideal for all Glass Doors from 8 to 12.76mm thick. Supplied with a 2 year manufacturer's guarantee.

Quick and easy installation due to standard glass cutting specifications. CNC'ed to exacting standards in Italy by GFS, the M-Lock Stop is available in multiple finishes and is available as a complete kit (with lever set) or body only.