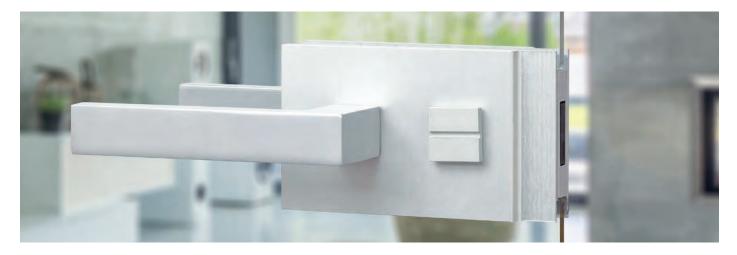

### Architecturally Stylish Glass Door Passage, Privacy and Lock Sets

The M-Lock stop glass lock/latch from GFS of Italy is revolutionary in design and only 31mm thick. Incorporating a magnetic lock/ latch at its core, the M-Lock is sleek, stylish and quiet vs. traditional glass locks.

#### The M-Lock Stop.

Specifically for **Single Action Doors** that swing in one direction only. Its adjustable striker captures the magnetic latch quickly, quietly & securely, latching the door each time. The BGS M-Lock Stop has been tested to 500,000 cycles. The M-Lock stop is ideal for all Glass Doors from 8 to 12.76mm thick. Supplied with a 2 year manufacturer's guarantee.

Quick and easy installation due to standard glass cutting specifications. CNC'ed to exacting standards in Italy by GFS, the M-Lock Stop is available in multiple finishes and is available as a complete kit (with lever set) or body only.