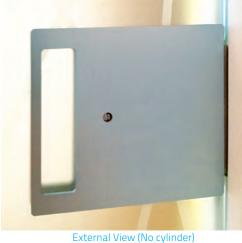

## Architecturally Stylish Sliding Glass Door Lock

External View (With cylinder)

Internal View

The T-Lock Pro sliding glass door lock from GFS of Italy is revolutionary in design & only 20mm thick. Incorporating a self-guiding magnetic lock at its core, it is sleek, stylish and quiet vs. other glass door locks.

### Lockable from Both Sides

Based on your operational requirements there are 2 versions of the T-Lock Pro:

- 1. Privacy Slide the door closed and press the inside button; the door locks from the outside. Using the micro movement function on the inside; the door unlocks and opens. An external emergency release is built into the system.
- 2. Key Lock Set Sliding the door closed, then using the key on the outside locks the door from the outside. From the inside, just push the button for door release or use the key on the outside to unlock.