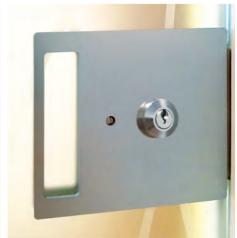

## Architecturally Stylish Sliding Glass Door Lock

External View (With cylinder)

Internal View

The T-Lock Pro sliding glass door lock from GFS of Italy is revolutionary in design & only 20mm thick. Incorporating a self-guiding magnetic lock at its core, it is sleek, stylish and quiet vs. other glass door locks.

### Lockable from Both Sides

Based on your operational requirements there are 2 versions of the T-Lock Pro:

- 1. Privacy Slide the door closed and press the inside button; the door locks from the outside. Using the micro movement function on the inside; the door unlocks and opens. An external emergency release is built into the system.
- 2. Key Lock Set Sliding the door closed, then using the key on the outside locks the door from the outside. From the inside, just push the button for door release or use the key on the outside to unlock.