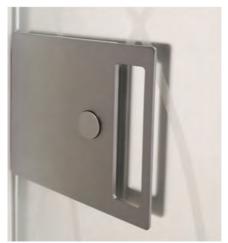

## Architecturally Stylish Sliding Glass Door Lock

External View (With cylinder)

Internal View

The T-Lock Pro sliding glass door lock from GFS of Italy is revolutionary in design & only 20mm thick. Incorporating a self-guiding magnetic lock at its core, it is sleek, stylish and quiet vs. other glass door locks.