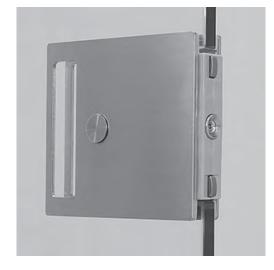

## Architecturally Stylish Sliding Glass Door Lock

External View (With cylinder)

Internal View

The T-Lock Pro sliding glass door lock from GFS of Italy is revolutionary in design & only 20mm thick. Incorporating a self-guiding magnetic lock at its core, it is sleek, stylish and quiet vs. other glass door locks.

Made out of 304 Stainless Steel and 100% made in Italy; they have been designed so the glass door can fully recess into a pocket to provide maximum opening space.