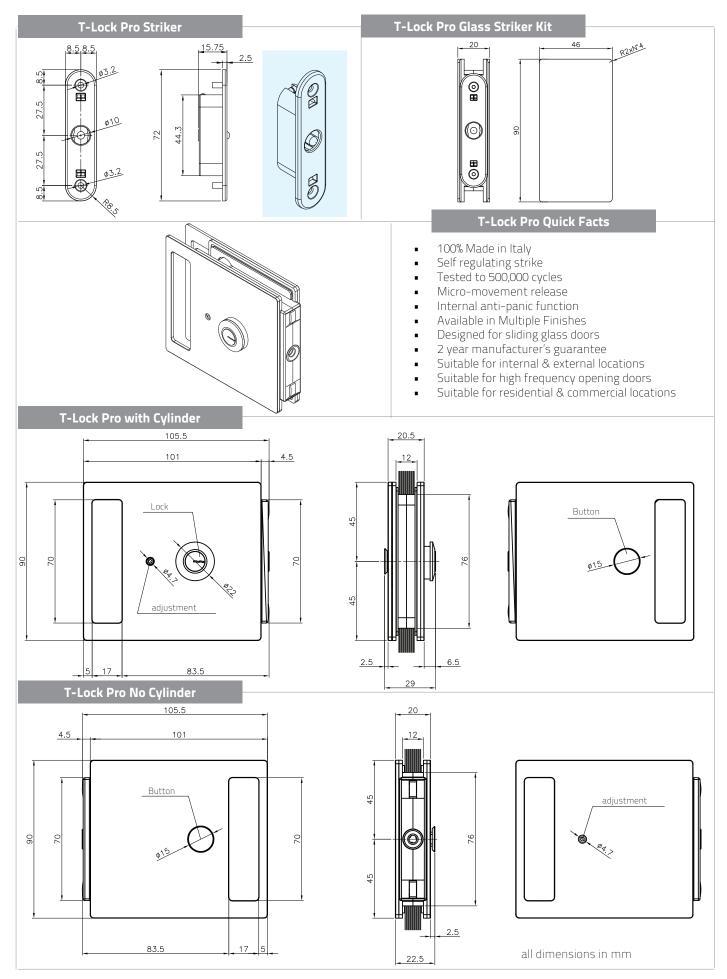

# BGT | T-Lock Pro Technical Data Self-Regulating Glass Sliding Door Lock

## BGT | T-Lock Pro Functional Data Self-Regulating Glass Sliding Door Lock

## Architecturally Stylish Sliding Glass Door Lock

External View (With cylinder)

Internal View

The T-Lock Pro sliding glass door lock from GFS of Italy is revolutionary in design & only 20mm thick. Incorporating a self-guiding magnetic lock at its core, it is sleek, stylish and quiet vs. other glass door locks.

Made out of 304 Stainless Steel and 100% made in Italy; they have been designed so the glass door can fully recess into a pocket to provide maximum opening space.

#### Self-Regulating Locking System

If the glass door moves or wobbles whilst engaging into the closed position, the magnetic self-engaging lock caters for the misalignment. There is no need for multiple closing attempts.

#### Quick Release Anti-Panic Opening System

Based on its design, the T-Lock Pro has a cut out in its steel face in the shape of a flush pull. By using the flush pull you are able to open and close the door. What's unique about the flush pulls are their ability to move independently of the glass.

Once the door is closed, it's locked... with a micro movement of the flush pull on either side the door automatically unlocks.

### Glass on Timber or Glass on Glass

The T-Lock Pro can be used for glass sliding doors closing onto timber jambs or by using the Glass Striker Kit, glass sliding door onto glass.

### Lockable from Both Sides

Based on your operational requirements there are 2 versions of the T-Lock Pro:

- 1. Privacy Slide the door closed and press the inside button; the door locks from the outside. Using the micro movement function on the inside; the door unlocks and opens. An external emergency release is built into the system.
- 2. Key Lock Set Sliding the door closed, then using the key on the outside locks the door from the outside. From the inside, just push the button for door release or use the key on the outside to unlock.