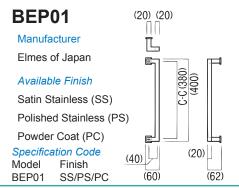

## ELEMS OF JAPAN STAINLESS STEEL ENTRY PULLS

## **Entry Door Pulls**

A front door, boardroom door or even just a meeting room door. It's the first and last thing you see, and touch when you enter or exit. It allows you to pass from one environment to another, without it we could not function. The door, it's a focal point in movement.

Making it look the part, standing out from the rest can be as simple as choosing a stylish and quality entry door pull. It can transform a plain door into a feature door. Lever handles have their place, but the right entry pull such as the one illustrated designed by F.A. Porsche on page 17, can truly enhance an environment.

## Ideally priced for large projects: Call for project pricing









BEP02

Manufacturer

Elmes of Japan

Available Finish

Satin Stainless (SS)

Polished Stainless (PS)

Powder Coat (PC)

Specification Code

Model Finish

BEP02 SS/PS/PC



BEP03

Manufacturer

Elmes of Japan

Available Finish

Satin Stainless (SS)

Polished Stainless (PS)

Satin Stainless (SS)
Polished Stainless (PS
Powder Coat (PC)
Specification Code
Model Finish
BEP03 SS/PS/PC