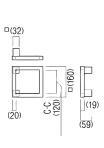

Specification Code

Model Finish

BEP02 SS/PS/PC

BEP03

Manufacturer

Elmes of Japan

Available Finish

Satin Stainless (SS)

Polished Stainless (PS)

Satin Stainless (SS)
Polished Stainless (PS
Powder Coat (PC)
Specification Code
Model Finish
BEP03 SS/PS/PC