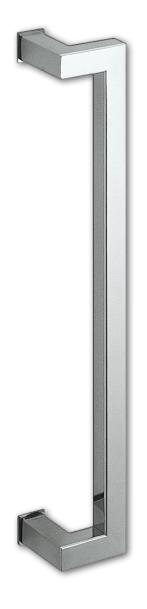

Making it look the part, standing out from the rest can be as simple as choosing a stylish and quality entry door pull. It can transform a plain door into a feature door. Lever handles have their place, but the right entry pull such as the one illustrated designed by F.A. Porsche on page 17, can truly enhance an environment.