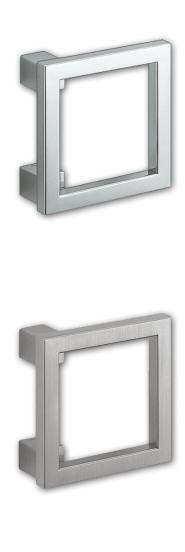

Specification Code

Model Finish

BEP02 SS/PS/PC

BEP03

Manufacturer

Elmes of Japan

Available Finish

Satin Stainless (SS)

Polished Stainless (PS)

Satin Stainless (SS)
Polished Stainless (PS
Powder Coat (PC)
Specification Code
Model Finish
BEP03 SS/PS/PC