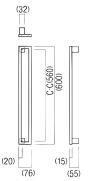

## Ideally priced for large projects: Call for project pricing

BEP02

Manufacturer

Elmes of Japan

Available Finish

Satin Stainless (SS)

Polished Stainless (PS)

Powder Coat (PC)

Specification Code

Model Finish

BEP02 SS/PS/PC

BEP03

Manufacturer

Elmes of Japan

Available Finish

Satin Stainless (SS)