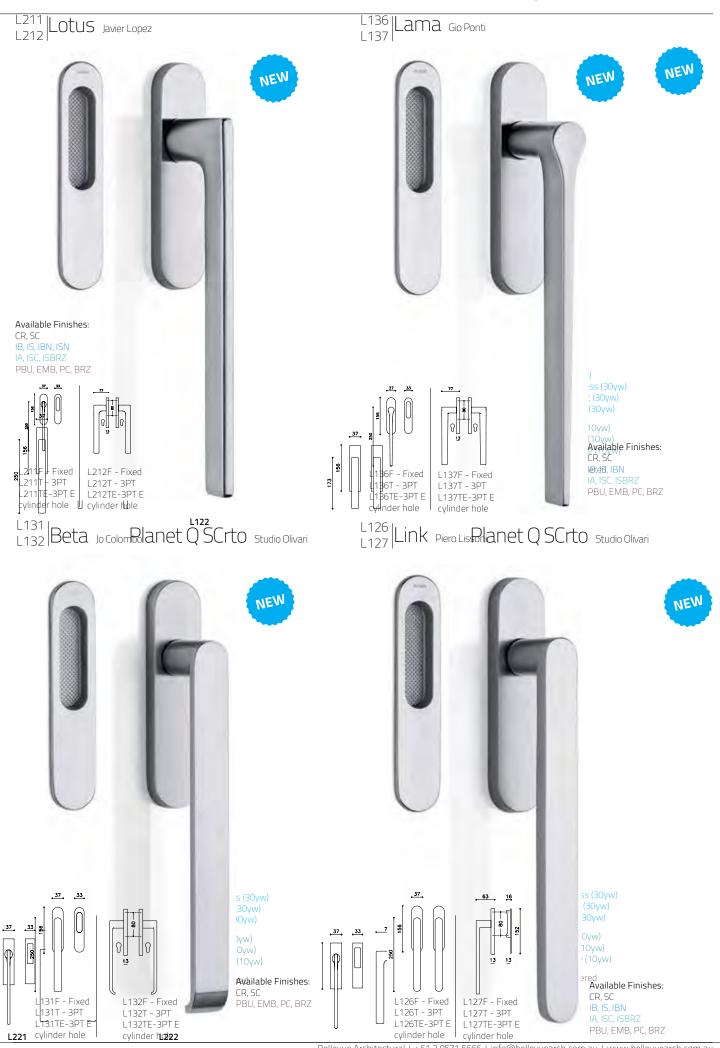

# Olivari Door Handles & Accessories

Architectural Door Hardware 100% Made in Italy

Superlnox Finish: 10 -30 year Finish Guarantee

**ELMES OF JAPAN** 