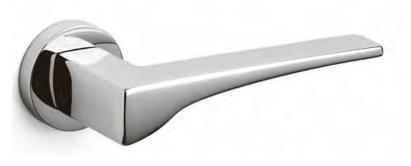

ze (waxed) Photographed 0.425mm low profile Cose. See page dep contredetails.

# Selene - M194R Massimo losa Ghini 2005

Electro Matt Black



Available on Standard & Low Rose



Available Finishes:

CRSC: Polished Chrome & Satin Chrome

Satin Chrome

IBISB: SuperInox Brass & SuperInox Photographed 0.45mm low profile rose. See 1948-55 (2009) gre details.

# Laser - M176R Richard Sapper 1998



Available Finishes: Available on Standard & Low CR: Polished Chrome Rose SC Satin Chrome

IA:

SuperInox Satin Stainless (30yg) SuperInox Anthracite (10yg)

Polished Brass Unlacquered PBII: Electro Matt Black

BRZ: Dark Bronze (waxed) Photographed on 5mm low profile rose. See page 5 for more details.

Photographed on 5mm low profile Cose. Seevel Get more details.

# Madison - M196R Luca Casini 2005



Available Finishes:

CR: Polished Chrome SC: Satin Chrome

PBU: Polished Brass Unlacquered EMB: Electro Matt Black Dark Bronze (waxed)

# Radial - M235R

# Rodolfo Dordoni 2014

Available Finishes:

CR: Polished Chrome

SuperInox Satin Stainless (30yg)

IΔ. SuperInox Anthracite (10yg) ISC. SuperInox Satin Copper (10yg) ISBRZ: SuperInox Satin Bronze (10yg)

PBU: Polished Brass Unlacquered

FMB: Electro Matt Black BRZ: Dark Bronze (waxed)

PC: Powder Coat
Photographed on 5mm low profile rose. See page 57 for more details



# **Link -** M200R

# Piero Lissoni 2006

Available Finishes:

CR-Polished Chrome

SuperInox Satin Stainless (30yg)

Superlnox Satin Statiness (30yg) Superlnox Satin Brass (30yg)

IA: SuperInox Anthracite (10yg)

ISC. SuperInox Satin Copper (10yg)

SuperInox Satin Nicke