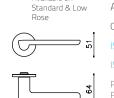

)

#### Aurora - M164R Alessandro Mendini 1994



Available Finishes: Available on Standard & Low Rose



Polished Chrome & C1, C5, C6 glass Satin Chrome & 6M glass

Polished Chrome & C1, C5,

Light Blue, (C5) Amber, (C6) Transpar-

Choice of glass colour includes: (C1)

Photographed on 124m low profile rose. See page 5 for more details.



#### Conca - M236R Patricia Urquiola 2014

#### Available Finishes:

Available on Standard & Low Rose

CR: Polished Chrome SC: Satin Chrome

SuperInox Satin Stainless (30yg)



SuperInox Anthracite (10yg) SuperInox Satin Copper (10yg) ISBRZ: SuperInox Satin Bronze (10yg)

PBU: Polished Brass Unlacquered EMB: Electro Matt Black

Dark Bronze (waxed)
Special formula (waxed) Photographed 21 5mm low profile rose

#### Marbella - M237R Studio Olivari 2014





Available on

Available Finishes:

Polished Chrome

SuperInox Satin Stainless (30yg)

ISBRZ: SuperInox Satin Bronze (10yg)

PRII: Polished Brass Unlacquered EMB: Electro Matt Black Dark Bronze (waxed)

Power 5 for more details. BRZ:

#### Chelsea - M232R Jean Nouvel 2013

#### Available Finishes:

CRB: Polished Chrome with Matt Black Porcelain

Polished Chrome with CRW: White Porcelain

Satin Chrome with Matt Black SCB:

Porcelain

Satin Chrome with White

Photograph 5mm low profile rose. See pat 52 5 for more details



#### **Twist -** M242R1 Ben Van Berkel 2014

#### Available Finishes:

Polished Chrome SC Satin Chrome

SuperInox Satin Stainless (30yg) SuperInox Bright Nickel (30yg)

SuperInox Anthracite (10yg) SuperInox Satin Copper (10yg) ISC:

PBU: Polished Brass Unlacquered

EMB: