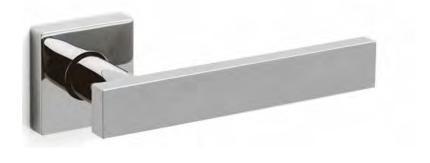

Inox Satin Stainless (30yg)

Polished Brass Unlacquered

Electro Matt Black

Dark Bronze (waxed)



Photographed To a min low profile rose. See page 5 for more details

# **Diana - M206S**

# Studio Olivari 2007

Available Finishes:

CR: Polished Chrome SC: Satin Chrome

SuperInox Satin Stainless (30yg) SuperInox Bright Nickel (30yg)

SuperInox Anthracite (10yg)

SuperInox Satin Copper (10yg) ISBRZ: SuperInox Satin Bronze (10yg)

PBU: Polished Brass Unlacquered EMB: Electro Matt Black

BRZ: Dark Bronze (waxed) Brotogrammelow profile rose. See pase 5 for more details.



# **Blade -** M213S

# Peter Marino 2008



# Available Finishes:

SC: Satin Chrome Polished Brass Unlacquered EMB: Electro Matt Black

Dark Bronze (waxed) Photographedropamm low profile rose. See page 5 for more details.





# **Edge - M212S** Peter Marino 2008





# **Total - M207S** Rodolfo Dordoni 2007

Available Finishes:

Polished Chrome

SuperInox Satin Stainless (30yg)

SuperInox Anthracite (10yg)

ISC: SuperInox Satin Copper (10yg)

ISBRZ: SuperInox Satin Bronze (10yg)

Polished Brass Unlacquered

Electro Matt Black BRZ: Dark Bronze (waxed)

Photographed of 53mm low profile Fose. Seewelge 1996 more details.

88

5



# **Lotus Q -** M238S Javier Lopez 2014

Available Finishes:

Polished Chrome

Available on SuperInox Satin Stainless (30yg) Standard & Low

IA: SuperInox Anthracite (10yg)ISC: SuperInox Satin Copper (10yg)ISBRZ: SuperInox Satin Bronze (10yg)

PBU: Polished Brass Unlacquered

EMB: Electro Matt Black

BR7: Dark Bronze (waxed)

Photographe<del>d on 5 mm low</del> profile rose. See page