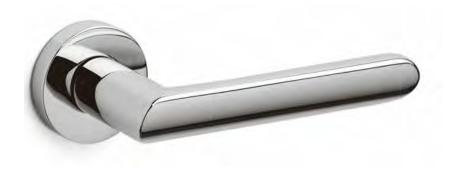

Massimo Iosa Ghini 2009

# Available Finishes:

Polished Chrome Satin Chrome

PBU: Polished Brass Unlacquered Electro Matt Black EMB:

BRZ: Dark Bronze (waxed) Photographed 0:43mm low profile fose. Seewage Spetr more details.

# **Fin -** M217R Toyo Ito 2009

Available Finishes:



## CR: Polished Chrome SC. Satin Chrome SuperInox Bright Nickel (30yg) SuperInox Satin Nickel (30yg)

EMB: BRZ: Dark Bronze (waxed) Photographed 0.425mm low profile Cose. See page dep contredetails.

# Selene - M194R Massimo losa Ghini 2005

Electro Matt Black



Available on Standard & Low Rose



Available Finishes:

CRSC: Polished Chrome & Satin Chrome

Satin Chrome

IBISB: SuperInox Brass & SuperInox Photographed 0.45mm low profile rose. See 1948-55 (2009) gre details.

# Laser - M176R Richard Sapper 1998



Available Finishes: Available on Standard & Low CR: Polished Chrome Rose SC Satin Chrome

IA:

SuperInox Satin Stainless (30yg) SuperInox Anthracite (10yg)

Polished Brass Unlacquered PBII: Electro Matt Black

BRZ: Dark Bronze (waxed) Photographed on 5mm low profile rose. See page 5 for more details.

Photographed on 5mm low profile Cose. Seevel Get more details.

# Madison - M196R Luca Casini 2005



Available Finishes:

CR: Polished Chrome SC: Satin Chrome

PBU: Polished Brass Unlacquered EMB: Electro Matt Black Dark Bronze (waxed)

# Radial - M235R

# Rodolfo Dordoni 2014

Available Finishes:

CR: Polished Chrome

SuperInox Satin Stainless (30yg)

IΔ. SuperInox Anthracite (10yg) ISC. SuperInox Satin Copper (10yg) ISBRZ: SuperInox Satin Bronze (10yg)

PBU: Polished Brass Unlacquered

F