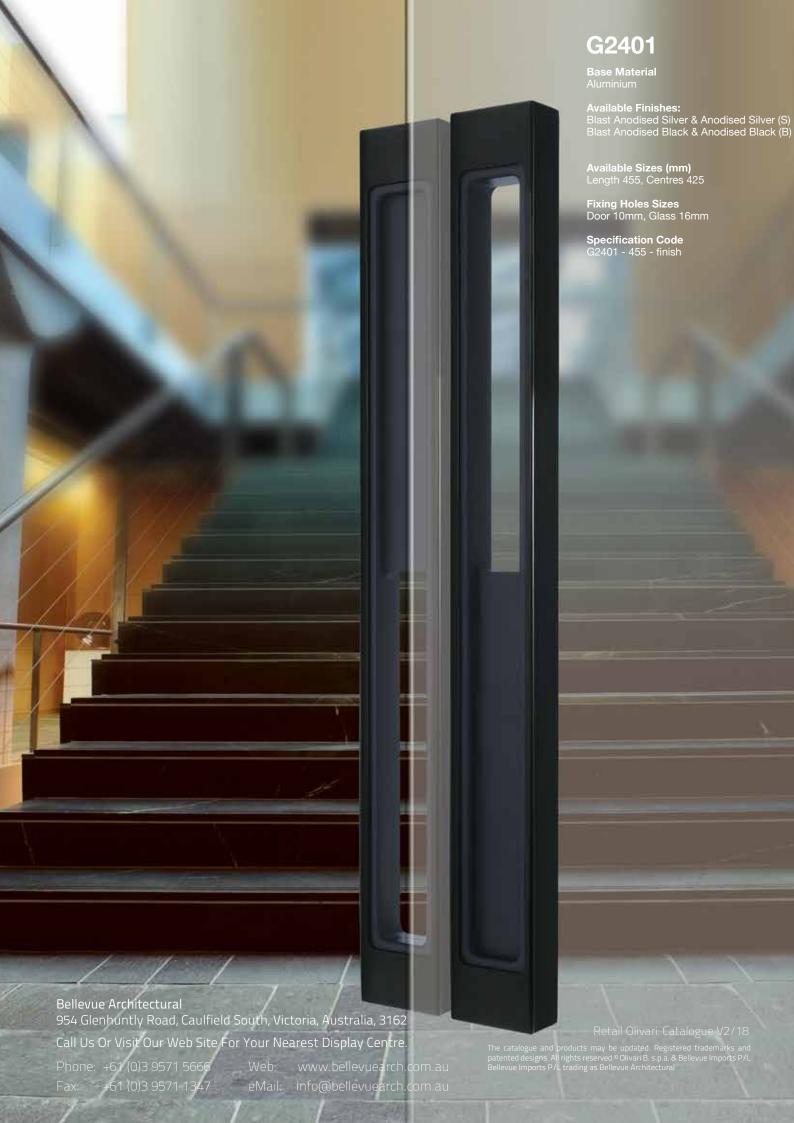

ailable Finishes: CR, SC IB, IS, IBN, ISN, ISB IA, ISC, ISBRZ PBU, EMB, BRZ, PC



Olivari Victor - B106N Non Magnetic Door Stop

**Available Finishes:** CR, SC IB, IS, IBN, ISN, ISB IA, ISC, ISBRZ PBU, EMB, BRZ, PC

### Floor Mounted Door Stops Olivari of Italy



Olivari Gardena - B103



Available Finishes: PBU, EMB, BRZ, PC



Olivari Sector - B101



**Available Finishes:** CR, SC IB, IS, IBN, ISN, ISB ISC, ISBRZ PBU, EMB, BRZ, PC



Olivari Raffaella - B102

**Available Finishes:** CR, SC IB, IS, IBN, ISN, ISB IA, ISC, ISBRZ PBU, EMB, BRZ, PC

## Wall Mounted Door Stop

Olivari of Italy



Floor Mounted Door Stop

Olivari Stilo - B121



**Available Finishes:** CR, SC ΙB PBU, EMB, BRZ, PC

Olivari of Italy



Olivari Stilo - B123R



**Available Finishes:** CR, SC PBU, EMB, BRZ, PC