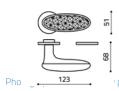

n Nickel (30yg) SuperInox Satin Brass (30yg)

SuperInox Anthracite (10yg) IA.

SuperInox Satin Copper (10yg) ISBRZ: SuperInox Satin Bronze (10yg)

Polished Brass Unlacquered PRI I:

EMB: Electro Matt Black

BRZ: Dark Bronze (waxed) Photographed on 5 mm low profile rose. See page 5 for more details



#### **Moon -** M226R Shigeru Ban 2010



Standard & Low

63

Bellevue Architectural | +61 3 9571 5666 | info@bellevuearch.com.au | www.bellevuearch.com.au



#### Crystal Royal - M245R Marcel Wanders 2015

Available on Standard & Low



Available Finishes:

Polished Chrome & Crystal Satin Chrome & Crystal

SuperInox Brass & Crystal (30yg)

Photographed on 5mm low profilences. Seppage 5.4At Marketel stall (10yg)



#### Crystal Diamond - M246R Marcel Wanders 2015

Available on Standard & Low



Available Finishes:

Polished Chrome & Crystal Satin Chrome & Crystal

SuperInox Brass & Crystal (30yg)

profilegose. Sepease 5 Apt mate det eilystal (10yg)

#### Aurora - M164R Alessandro Mendini 1994



Available Finishes: Available on Standard & Low Rose



Polished Chrome & C1, C5, C6 glass Satin Chrome & 6M glass

Polished Chrome & C1, C5,

Light Blue, (C5) Amber, (C6) Transpar-

Choice of glass colour includes: (C1)

Photographed on 124m low profile rose. See page 5 for more details.



#### Conca - M236R Patricia Urquiola 2014

#### Available Finishes:

Available on Standard & Low Rose

CR: Polished Chrome SC: Satin Chrome

SuperInox Satin Stainless (30yg)



SuperInox Anthracite (10yg) SuperInox Satin Copper (10yg) ISBRZ: SuperInox Satin Bronze (10yg)

PBU: Polished Brass Unlacqu