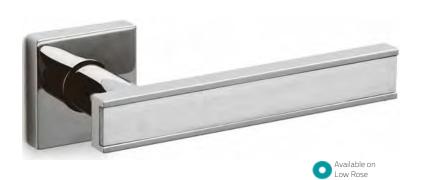

ox Satin Stainless (30yg)

Polished Brass Unlacquered

Electro Matt Black

Dark Bronze (waxed)



Photographed To a min low profile rose. See page 5 for more details

# **Diana - M206S**

# Studio Olivari 2007

Available Finishes:

CR: Polished Chrome SC: Satin Chrome

SuperInox Satin Stainless (30yg) SuperInox Bright Nickel (30yg)

SuperInox Anthracite (10yg)

SuperInox Satin Copper (10yg) ISBRZ: SuperInox Satin Bronze (10yg)

PBU: Polished Brass Unlacquered EMB: Electro Matt Black

BRZ: Dark Bronze (waxed) Brotogrammelow profile rose. See pase 5 for more details.



# **Blade -** M213S

# Peter Marino 2008



# Available Finishes:

SC: Satin Chrome Polished Brass Unlacquered EMB: Electro Matt Black

Dark Bronze (waxed) Photographedropamm low profile rose. See page 5 for more details.





# **Edge - M212S** Peter Marino 2008





# **Total - M207S** Rodolfo Dordoni 2007

Available Finishes:

Polished Chrome

SuperInox Satin Stainless (30yg)

SuperInox Anthracite (10yg)

ISC: SuperInox Satin Copper (10yg)

ISBRZ: SuperInox Satin Bronze (10yg)

Polished Brass Unlacquered

Electro Matt Black BRZ: Dark Bronze (waxed)

Photographed of 53mm low profile Fose. Seewelge 1996 more details.

88

5



# **Lotus Q -** M238S Javier Lopez 2014

Available Finishes:

Polished Chrome

Available on SuperInox Satin Stainless (30yg) Standard & Low

IA: SuperInox Anthracite (10yg)ISC: SuperInox Satin Copper (10yg)ISBRZ: SuperInox Satin Bronze (10yg)

PBU: Polished Brass Unlacquered

EMB: Electro Matt Black

BR7: Dark Bronze (waxed)

Photographe<del>d on 5 mm low</del> profile rose. See page 5