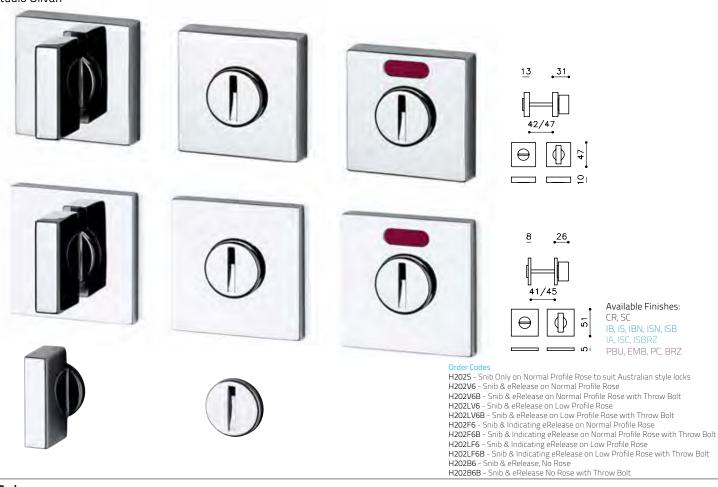

# Olivari Door Handles & Accessories

Architectural Door Hardware 100% Made in Italy

Superlnox Finish: 10 -30 year Finish Guarantee

**ELMES OF JAPAN** 