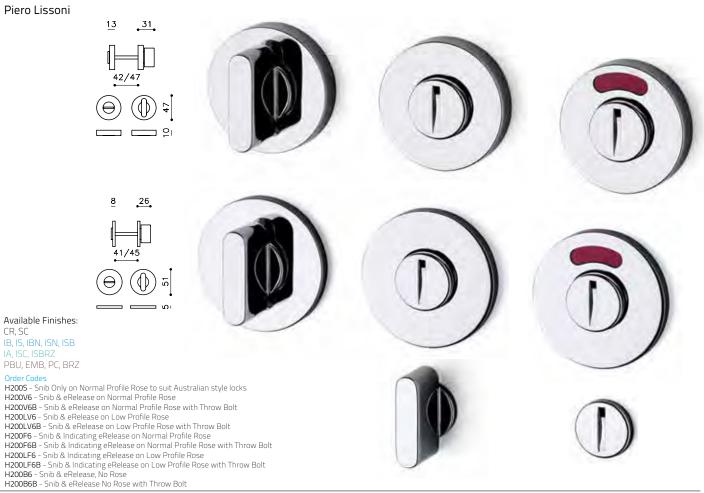

# Olivari Door Handles & Accessories

Architectural Door Hardware 100% Made in Italy

Superlnox Finish: 10 -30 year Finish Guarantee

**ELMES OF JAPAN** 