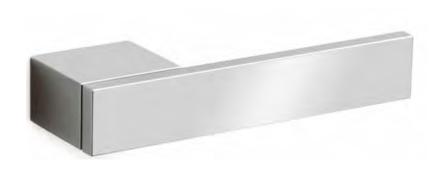

Unlacquered

Electro Matt Black

Dark Bronze (waxed)



Photographed To a min low profile rose. See page 5 for more details

# **Diana - M206S**

# Studio Olivari 2007

Available Finishes:

CR: Polished Chrome SC: Satin Chrome

SuperInox Satin Stainless (30yg) SuperInox Bright Nickel (30yg)

SuperInox Anthracite (10yg)

SuperInox Satin Copper (10yg) ISBRZ: SuperInox Satin Bronze (10yg)

PBU: Polished Brass Unlacquered EMB: Electro Matt Black

BRZ: Dark Bronze (waxed) Brotogrammelow profile rose. See pase 5 for more details.



# **Blade -** M213S

# Peter Marino 2008



# Available Finishes:

SC: Satin Chrome Polished Brass Unlacquered EMB: Electro Matt Black

Dark Bronze (waxed) Photographedropamm low profile rose. See page 5 for more details.





# **Edge - M212S** Peter Marino 2008





# **Total - M207S** Rodolfo Dordoni 2007

Available Finishes:

Polished Chrome

SuperInox Satin Stainless (30yg)

SuperInox Anthracite (10yg)

ISC: SuperInox Satin Copper (10yg)

ISBRZ: SuperInox Satin Bronze (10yg)

Polished Brass Unlacquered

Electro Matt Black BRZ: Dark Bronze (waxed)

Photographed of 53mm low profile Fose. Seewelge 1996 more details.

88

5



# **Lotus Q -** M238S Javier Lopez 2014

Available Finishes:

Polished Chrome

Available on SuperInox Satin Stainless (30yg) Standard & Low

IA: SuperInox Anthracite (10yg)ISC: SuperInox Satin Copper (10yg)ISBRZ: SuperInox Satin Bronze (10yg)

PBU: Polished Brass Unlacquered

EMB: Electro Matt Black

BR7: Dark Bronze (waxed)

Photographe<del>d on 5 mm low</del> profile rose. See page 5 ftr more details.



# Living - M222S Domi