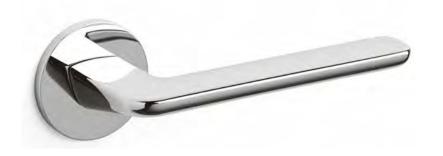

yg)

#### Aurora - M164R Alessandro Mendini 1994



Available Finishes: Available on Standard & Low Rose



Polished Chrome & C1, C5, C6 glass Satin Chrome & 6M glass

Polished Chrome & C1, C5,

Light Blue, (C5) Amber, (C6) Transpar-

Choice of glass colour includes: (C1)

Photographed on 124m low profile rose. See page 5 for more details.



#### Conca - M236R Patricia Urquiola 2014

#### Available Finishes:

Available on Standard & Low Rose

CR: Polished Chrome SC: Satin Chrome

SuperInox Satin Stainless (30yg)



SuperInox Anthracite (10yg) SuperInox Satin Copper (10yg) ISBRZ: SuperInox Satin Bronze (10yg)

PBU: Polished Brass Unlacquered EMB: Electro Matt Black

Dark Bronze (waxed)
Special formula (waxed) Photographed 21 5mm low profile rose

#### Marbella - M237R Studio Olivari 2014





Available on

Available Finishes:

Polished Chrome

SuperInox Satin Stainless (30yg)

ISBRZ: SuperInox Satin Bronze (10yg)

PRII: Polished Brass Unlacquered EMB: Electro Matt Black Dark Bronze (waxed)

Power 5 for more details. BRZ:

#### Chelsea - M232R Jean Nouvel 2013

#### Available Finishes:

CRB: Polished Chrome with Matt Black Porcelain

Polished Chrome with CRW: White Porcelain

Satin Chrome with Matt Black SCB:

Porcelain

Satin Chrome with White

Photograph 5mm low profile rose. See pat 52 5 for more details



#### **Twist -** M242R1 Ben Van Berkel 2014

#### Available Finishes:

Polished Chrome SC Satin Chrome

SuperInox Satin Stainless (30yg) SuperInox Bright Nickel (30yg)

SuperInox Anthracite (10yg) SuperInox Satin Copper (10yg) ISC:

PBU: Polished Brass Unlacquered

EMB