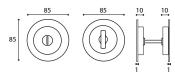

te Flush Pull

Olivari of Italy





#### Door Suitability:

timber & aluminium doors

#### **Available Finishes:**

CR, SC IB, IS, IBN, ISN, ISB IA, ISC, ISBRZ PBU

#### **Specification Codes:**

D134 - Finish



Suitable for timber & aluminium doors

# D126 | Sliding Door Finger Pull Olivari of Italy



#### Door Suitability:

timber & aluminium doors

#### Available Finishes:

CR, SC IB, IS, IBN, ISN, ISB IA, ISC, ISBRZ PBU, EMB, BRZ, PC

#### **Specification Codes:**

D126 - Finish



#### K13250L | Privacy Flush Pull Didheya of Spain

#### Door Suitability:

Door Thickness: 32mm + timber doors only

#### **Available Finishes:**

SS satin stainless steel PS polished stainless steel (face only) PC powder coat

#### **Specification Codes:**

K13250L - Finish Includes sliding door latch







# D132L | Dante Privacy Flush Pull

#### Door Suitability:

Door Thickness: 40mm + timber & aluminium doors

#### **Available Finishes:**

CR, SC IB, IS, IBN, ISN, ISB IA, ISC, ISBRZ PBU

#### **Specification Codes:**

D132L - Finish Includes sliding door latch









Suitable for timber & aluminium doors

#### D133L | Dante Privacy Flush Pull Olivari of Italy

#### Door Suitability:

Door Thickness: 40mm + timber & aluminium doors

#### Available Finishes:

CR, SC IB, IS, IBN, ISN, ISB IA, ISC, ISBRZ PBU

#### **Specification Codes:**

D133L - Finish Includes sliding door latch











Suitable for timber & aluminium doors

## K14250L | Privacy Flush Pull

Didheya of Spain





#### **Door Suitability:**

Door Thickness: 32mm + timber doors only

#### **Available Finishes:**

S