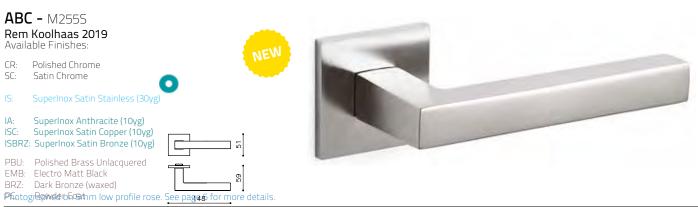

al constraint low profile rose. See page 5 for more details.



Available on

Standard & Low



Bellevue Architectural | +61 3 9571 5666 | info@bellevuearch.com.au | www.bellevuearch.com.au



# **Adamant -** M216S Patricia Urquiola 2009





# **Denver -** M218S Daniel Libeskind 2009

Available Finishes:

# CR: Polished Chrome SC: Satin Chrome IS: Superlnox Satin Stainless (30yg) PBU: Polished Brass Unlacquered EMB: Electro Matt Black BRZ: Dark Bronze (waxed) Photographed of Admin low profile fose. Seewee Only more details.

# **Sky -** M214S Claudio Bellini 2008



**Lesmo -** M2115 Studio Olivari 2008



Arc - M225S Rodolfo Dordoni 2010





Available on Standard & Low

Available Finishes:

CR: Polished Chrome SC: Satin Chrome

PBU: Polished Brass Unlacquered EMB: Electro Matt Black





# Icona - M254R Vincent Van Duysen 2018 Available Finishes: CR: Polished Chrome SC: Satin Chrome SuperInox Satin Stainless (30yg) SuperInox Bright Nickel (30yg) SuperInox Satin Nickel (30) IA: SuperInox Anthracite (10yg) ISC. SuperInox Satin Copper (10yg) ISBRZ: SuperInox Satin Bronze (10yg)

5 for more details





PBU:

Polished Brass Unlacquered

EMB: Electro Matt Black



# **Nina -** M234R Daniel Libeskind 2012

# Available Finishes:

CR: Polished Chrome

it. I distred emorne

SuperInox Satin Stainless (30yg)

IA: SuperInox Anthracite (10yg)PBU: Polished Brass Unlacquered

EMB: Electro Matt Black

BRZ: Dark Bronze (waxed)
Photographed 1405mm low profileprose. Spennage Colar more details.

# Logo - M197R James Irvine 2006

Available Finishes:





Polished Chrome

SuperInox Satin Sta