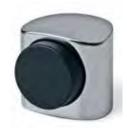

tability:

Door Thickness: 40mm + timber & aluminium doors

#### **Available Finishes:**

CR, SC IB, IS, IBN, ISN, ISB IA, ISC, ISBRZ PBU

#### **Specification Codes:**

D127L - Finish Includes sliding door latch



Suitable for timber & aluminium doors

# D128L | Giotto Q Privacy Flush Pull Olivari of Italy





#### Door Suitability:

Door Thickness: 40mm + timber & aluminium doors

#### **Available Finishes:**

CR, SC IB, IS, IBN, ISN, ISB IA, ISC, ISBRZ PBU

#### **Specification Codes:**

D128L - Finish Includes sliding door latch





Suitable for timber & aluminium doors

## B136 | Cubo Floor Mounted Door Stop







Olivari Cubo - B136N Non Magnetic Door Stop Available Finishes: CR, SC IB, IS, IBN, ISN, ISB IA, ISC, ISBRZ PBU, EMB, BRZ, PC

## B106 | Victor Floor Mounted Door Stop



Olivari Victor - B106M Magnetic Door Stop



Available Finishes: CR, SC IB, IS, IBN, ISN, ISB IA, ISC, ISBRZ PBU, EMB, BRZ, PC



Olivari Victor - B106N Non Magnetic Door Stop

**Available Finishes:** CR, SC IB, IS, IBN, ISN, ISB IA, ISC, ISBRZ PBU, EMB, BRZ, PC

### Floor Mounted Door Stops Olivari of Italy



Olivari Gardena - B103



Available Finishes: PBU, EMB, BRZ, PC



Olivari Sector - B101



**Available Finishes:** CR, SC IB, IS, IBN, ISN, ISB ISC, ISBRZ PBU, EMB, BRZ, PC



Olivari Raffaella - B102

**Available Finishes:** CR, SC IB, IS, IBN, ISN, ISB IA, ISC, ISBRZ PBU, EMB, BRZ, PC

## Wall Mounted Door Stop

Olivari of Italy



Floor Mounted Door Stop

Olivari Stilo - B121



**Available Finishes:** CR, SC ΙB PBU, EMB, BRZ, PC

Olivari of Italy



Olivari Stilo - B123R



*