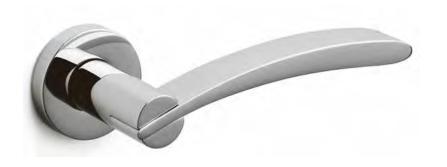

30yg) SuperInox Satin Nickel (30yg) IA: SuperInox Anthracite (10yg) SuperInox Satin Copper (10yg) ISBRZ: SuperInox Satin Bronze (10yg) Polished Brass Unlacquered

Electro Matt Black Photographed rotose. See page 5 for more details.





# **Ala -** M215R Massimo Iosa Ghini 2009

# Available Finishes:

Polished Chrome Satin Chrome

PBU: Polished Brass Unlacquered Electro Matt Black EMB:

BRZ: Dark Bronze (waxed) Photographed 0:43mm low profile fose. Seewage Spetr more details.

# **Fin -** M217R Toyo Ito 2009

Available Finishes:



## CR: Polished Chrome SC. Satin Chrome SuperInox Bright Nickel (30yg) SuperInox Satin Nickel (30yg)

EMB: BRZ: Dark Bronze (waxed) Photographed 0.425mm low profile Cose. See page dep contredetails.

# Selene - M194R Massimo losa Ghini 2005

Electro Matt Black



Available on Standard & Low Rose



Available Finishes:

CRSC: Polished Chrome & Satin Chrome

Satin Chrome

IBISB: SuperInox Brass & SuperInox Photographed 0.45mm low profile rose. See 1948-55 (2009) gre details.

# Laser - M176R Richard Sapper 1998



Available Finishes: Available on Standard & Low CR: Polished Chrome Rose SC Satin Chrome

IA:

SuperInox Satin Stainless (30yg) SuperInox Anthracite (10yg)

Polished Brass Unlacquered PBII: Electro Matt Black

BRZ: Dark Bronze (waxed) Photographed on 5mm low profile rose. See page 5 for more details.

Photographed on 5mm low profile Cose. Seevel Get more details.

# Madison - M196R Luca Casini 2005



Available Finishes:

CR: Polished Chrome SC: Satin Chrome

PBU: Polished Brass Unlacquered EMB: Electro Matt Black Dark Bronze (waxed)

# R