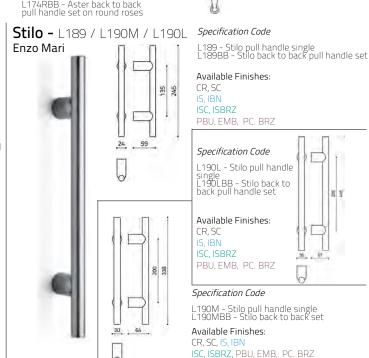

# Olivari Door Handles & Accessories

Architectural Door Hardware 100% Made in Italy

Superlnox Finish: 10 -30 year Finish Guarantee

**ELMES OF JAPAN** 