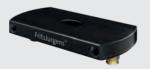

## DESIGN OPTIONS SYSTEM M+/M

Rectangle floor plate (400711) Stainless steel (Series 420) 80 × 40 × 9 mm

Ceiling plate (300352) Stainless steel (Series 420) 60 × 40 × 17 mm

Rectangle floor plate (400712) PVD black 80 x 40 x 9 mm

Ceiling plate (300353) PVD black 60 x 40 x 17 mm

The floor plate is available in two finishes and shapes: brushed stainless steel (Series 420) and PVD black and can be obtained in a round and a rectangular version. The floor plates by FritsJurgens are made of solid tempered steel and therefore fully scratch resistant. The ceiling plate is available in brushed stainless steel and black as well and can be obtained in the rectangular version only.