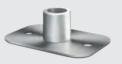

## DESIGN OPTIONS SYSTEM M+/M

Rectangle floor plate (400711) Stainless steel (Series 420) 80 × 40 × 9 mm

Ceiling plate (300352) Stainless steel (Series 420) 60 × 40 × 17 mm

Rectangle floor plate (400712) PVD black 80 x 40 x 9 mm

Ceiling plate (300353) PVD black 60 x 40 x 17 mm

The floor plate is available in two finishes and shapes: brushed stainless steel (Series 420) and PVD black and can be obtained in a round and a rectangular version. The floor plates by FritsJurgens are made of solid tempered steel and therefore fully scratch resistant. The ceiling plate is available in brushed stainless steel and black as well and can be obtained in the rectangular version only.