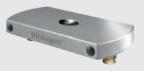

## DESIGN OPTIONS SYSTEM M+/M

Rectangle floor plate (400711) Stainless steel (Series 420) 80 × 40 × 9 mm

Ceiling plate (300352) Stainless steel (Series 420) 60 × 40 × 17 mm

Rectangle floor plate (400712) PVD black 80 x 40 x 9 mm

Ceiling plate (300353) PVD black 60 x 40 x 17 mm

The floor plate is available in two finishes and shapes: brushed stainless steel (Series 420) and PVD black and can be obtained in a round and a rectangular version. The floor plates by FritsJurgens are made of solid tempered steel and therefore fully scratch resistant. The ceiling plate is available in brushed stainless steel and black as well and can be obtained in the rectangular version only.