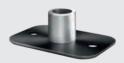

## DESIGN OPTIONS SYSTEM M+/M

Rectangle floor plate (400711) Stainless steel (Series 420) 80 × 40 × 9 mm

Ceiling plate (300352) Stainless steel (Series 420) 60 × 40 × 17 mm

Rectangle floor plate (400712) PVD black 80 x 40 x 9 mm

Ceiling plate (300353) PVD black 60 x 40 x 17 mm

The floor plate is available in two finishes and shapes: brushed stainless steel (Series 420) and PVD black and can be obtained in a round and a rectangular version. The floor plates by FritsJurgens are made of solid tempered steel and therefore fully scratch resistant. The ceiling plate is available in brushed stainless steel and black as well and can be obtained in the rectangular version only.