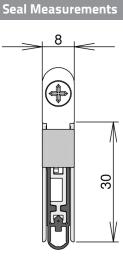

| Schall-Ex® L8/30 WS quick facts |                    |  |  |
|---------------------------------|--------------------|--|--|
|                                 | Timber swing doors |  |  |
|                                 | 20mm               |  |  |

|             | 20mm                                                          |
|-------------|---------------------------------------------------------------|
|             | 8x30mm, anodized aluminium                                    |
|             | 2000mm                                                        |
|             | Variable. See descriptions                                    |
|             | Bottom of door                                                |
|             | Single sided                                                  |
|             | Max. protrusion 10mm                                          |
|             | Parallel actuation & self-levelling                           |
|             | Grey                                                          |
|             | 100% Made in Germany                                          |
| Reliability | 5 Year manufacturer's guarantee<br>Tested to 1,000,000 cycles |