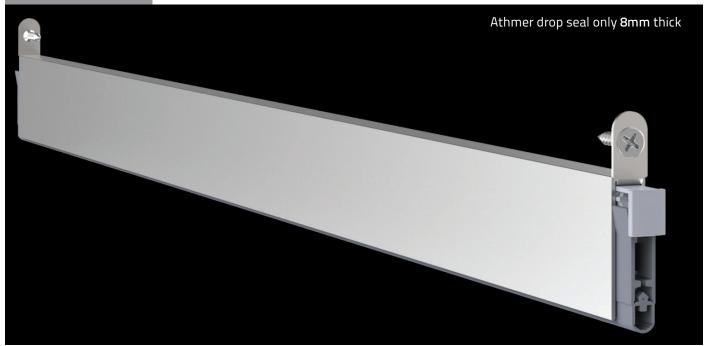

## Athmer door seals by Bellevue Architectural - Smart architectural products Schall-Ex® L8/30 WS 8mm thick drop seal Aluminium & industrial grade silicone: Made in Germany

Schall-Ex® L8/30 WS

## New product

Bellevue Architectural is proud to introduce the Schall-Ex® L8/30 WS drop seal specifically designed for timber swing doors.

Made by Athmer in Germany and stocked locally, this new drop seal is only **8mm** thick and available in lengths up to 2000mm.

Significantly thinner than traditional drop seals for swing doors, the Schall-Ex® L8/30 WS is ideal for thin or thick doors. With a unique actuating plate that provides more contact with the jamb than traditional drop seals, the result is a flawless movement without digging holes into the jamb.