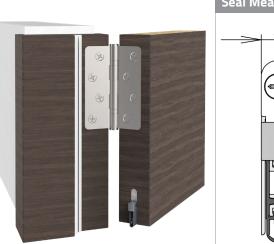

Significantly thinner than traditional drop seals for swing doors, the Schall-Ex® L8/30 WS is ideal for thin or thick doors. With a unique actuating plate that provides more contact with the jamb than traditional drop seals, the result is a flawless movement without digging holes into the jamb.

| Schall-Ex® L8/30 WS quick facts |                    |  |  |
|---------------------------------|--------------------|--|--|
|                                 | Timber swing doors |  |  |
|                                 | 20mm               |  |  |